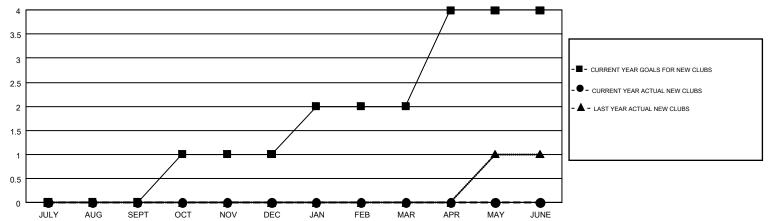

## GOALS AND ACTUAL NEW CLUBS CUMULATIVE

## GMT MONTHLY MEMBERSHIP PROGRESS REPORT

Results as of: 8/31/2018

Multiple District 38

GMT: WILLIAM PHILLIPI

LOCATION: NEBRASKA

GMT CA 1

|               | Club          | 3         |               | Members               |                           |                         |                                                    |  |
|---------------|---------------|-----------|---------------|-----------------------|---------------------------|-------------------------|----------------------------------------------------|--|
|               | RESULTS FOR   | 2018-2019 |               | RESULTS FOR 2018-2019 |                           |                         |                                                    |  |
| QUARTER       | NEW CLUB GOAL | NEW CLUBS | DROPPED CLUBS | QUARTER               | MEMBER GROWTH NET<br>GOAL | MEMBER GROWTH<br>ACTUAL | DROPPED<br>MEMBERS ACTUAL<br>(including transfers) |  |
| JULY/AUG/SEPT | 0             | 0         | 0             | JULY/AUG/SEPT         | -5                        | 32                      | 44                                                 |  |
| OCT/NOV/DEC   | 1             | 0         | 0             | OCT/NOV/DEC           | 13                        | 0                       | 0                                                  |  |
| JAN/FEB/MAR   | 1             | 0         | 0             | JAN/FEB/MAR           | 18                        | 0                       | 0                                                  |  |
| APR/MAY/JUNE  | 2             | 0         | 0             | APR/MAY/JUNE          | 40                        | 0                       | 0                                                  |  |