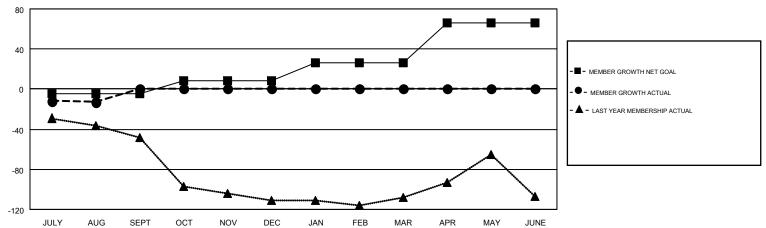

## GOALS AND ACTUAL MEMBERS CUMULATIVE

| DROPPED CLUBS: 0          |    | 19 CLUBS OF 129 ADDED 1 OR MORE<br>NEW MEMBERS | GENDER DISTRIBUTION  MALE 2,517 (73.79%)  FEMALE 894 (26.21%) |  |     |
|---------------------------|----|------------------------------------------------|---------------------------------------------------------------|--|-----|
| DROPPED MEMBERS           |    |                                                |                                                               |  |     |
| DECEASED                  | 4  | CLICK HERE FOR CUMULATIVE                      | TOTAL FAMILY UNIT MEMBERS                                     |  | 725 |
| CLUB CANCELLED 0 OTHER 40 |    | MEMBERSHIP DATA                                | FAMILY MEMBERS PAYING HALF                                    |  | 369 |
| TOTAL                     | 44 |                                                | 5020                                                          |  |     |

## GMT MONTHLY MEMBERSHIP PROGRESS REPORT

Results as of: 8/31/2018

Multiple District 38

GMT: WILLIAM PHILLIPI

LOCATION: NEBRASKA

GMT CA 1

|               | Club          | 3         |               | Members               |                           |                         |                                                    |  |
|---------------|---------------|-----------|---------------|-----------------------|---------------------------|-------------------------|----------------------------------------------------|--|
|               | RESULTS FOR   | 2018-2019 |               | RESULTS FOR 2018-2019 |                           |                         |                                                    |  |
| QUARTER       | NEW CLUB GOAL | NEW CLUBS | DROPPED CLUBS | QUARTER               | MEMBER GROWTH NET<br>GOAL | MEMBER GROWTH<br>ACTUAL | DROPPED<br>MEMBERS ACTUAL<br>(including transfers) |  |
| JULY/AUG/SEPT | 0             | 0         | 0             | JULY/AUG/SEPT         | -5                        | 32                      | 44                                                 |  |
| OCT/NOV/DEC   | 1             | 0         | 0             | OCT/NOV/DEC           | 13                        | 0                       | 0                                                  |  |
| JAN/FEB/MAR   | 1             | 0         | 0             | JAN/FEB/MAR           | 18                        | 0                       | 0                                                  |  |
| APR/MAY/JUNE  | 2             | 0         | 0             | APR/MAY/JUNE          | 40                        | 0                       | 0                                                  |  |